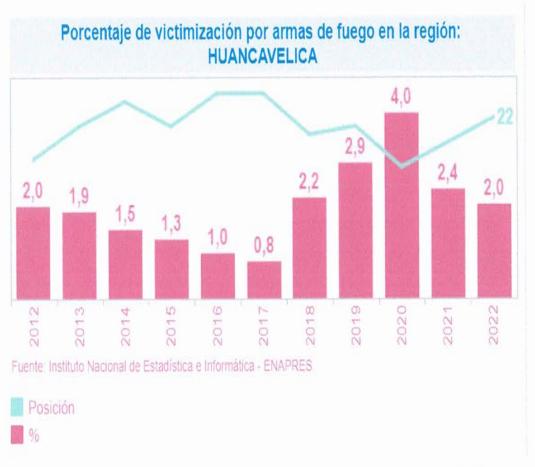

# Victimización por armas de fuego:

Las cifras oficiales señalan que el número de víctimas de extorsión y de asaltos con armas de fuego van en aumento en el empleo de pistolas o revólveres en los robos, según el Instituto Nacional de Estadísticas e Informática (INEI).

Gráfico N° 07: Porcentaje de victimización por armas de fuego en la región de Huancavelica (2012-2022)

# <u>Análisis de la Secretaría Técnica del CORESEC sobre el indicador señalado en el Gráfico Nº 07</u>

El porcentaje de Victimización por armas de fuego en la Región de Huancavelica, entre el año 2012 (2.0%) al año 2022 (2.0%), se mantiene en relación a los últimos 10 años, pero en comparación entre los últimos cinco años (2018 al 2022) existe una preocupación donde en el año 2020 refleja el punto más alto con 4.0% en comparación al año 2017 con 0.8%. estos delitos se consideran quando el victimario ocasionó un perjuicio a la víctima utilizando un arma de fuego.