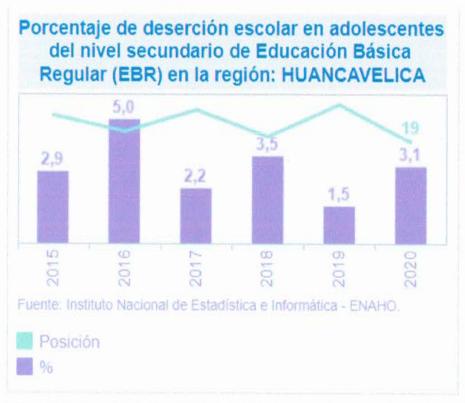

Gráfico Nº 02: Porcentaje de deserción escolar en adolescentes del nivel secundario de Educación Básica Regular (EBR) en la región Huancavelica, (2015-2020)

Fuente: Instituto Nacional de Estadística e Informática (INEI) – Encuesta Nacional de Hogares (ENAHO), (2015-2020).

# Análisis de la Secretaría Técnica del CORESEC sobre el indicador señalado en el Gráfico N° 02.

El porcentaje de deserción escolar en adolescentes del nivel secundario de Educación Básica Regular en la región Huancavelica, desde el año 2015 al 2020 ha aumentado de 2,9% a 3,1% al año 2020, ocupando en el Rankin Nacional en el puesto 19 del total de 26 regiones.