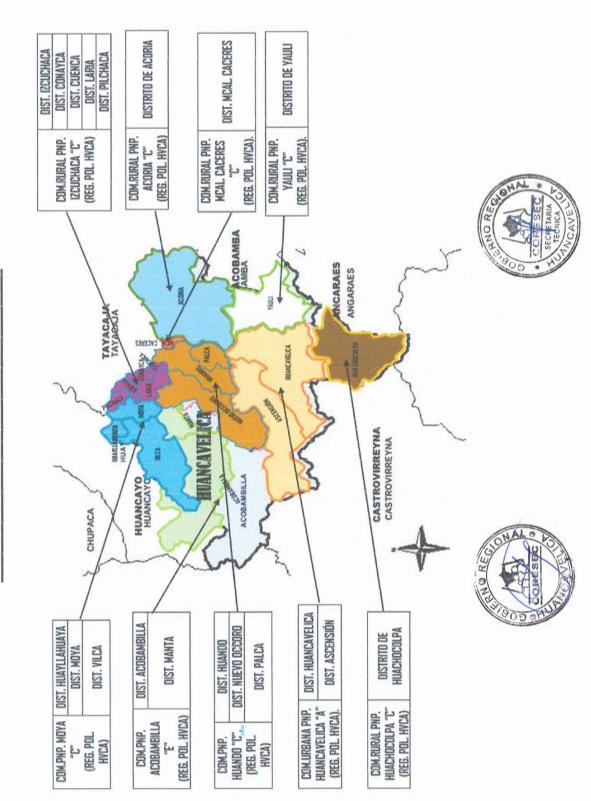

| 97,5         |
| Número de Juntas Vecinales de la Policía Nacional del Perú (Resolución)                   | 189,0        |

# SECRETARIA TEORICA TORICA TORI

### NOTA:

- Las cifras sobre personal policial incluyen al personal de armas y servicio, no incluye al personal civil con distintos tipos de régimen de contratación.
- El indicador "% de acceso a sistemas de información" se refiere a la cantidad de comisarías básicas que por lo menos acceden a un sistema de información, tales como. RENIEC, SIDPOL, MIGRACIONES, entre otros
- Las cifras de vehículos operativos incluyen a los autos, camionetas y motos.
- Las cifras de los indicadores de OPC. Programas preventivos y Juntas vecinales corresponden al SIUP 2021,

Fuente: Sistema de Información de Unidades Policiales (SIUP 2022).



















# PROVINCIA DE ACOBAMBA





























# 2.3 Capacidad operativa del servicio de Serenazgo en la Región Huancavelica



| región                                                                    |       |
|---------------------------------------------------------------------------|-------|
| Número de municipalidades                                                 | 102,0 |
| otal de personal de serenazgo                                             | 253,0 |
| Número de vehículos operativos                                            | 75,0  |
| Porcentaje de municipalidades con vehículos operativos                    | 32,0  |
| Número de radios                                                          | 98,0  |
| Porcentaje de municipalidades con radio