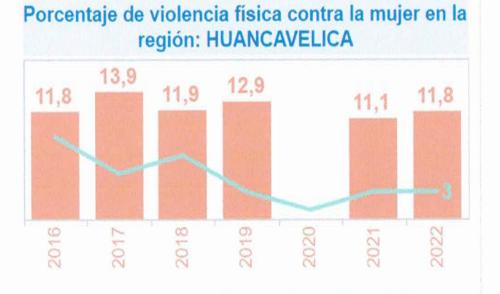

### Violencia física contra la mujer en la Región: HUANCAVELICA

Son todas las agresiones que atentan contra el cuerpo de una persona, ya sea a través de golpes, lanzamiento de objetos, encierro, sacudidas o estrujones, entre otras conductas que puedan ocasionar daños físicos.

### Gráfico Nº 14

Nota 1: El periodo de referencia del indicador es de los últimos 12 meses.

Nota 2: Desde el año 2020, se consideran cifras referenciales debido a que presentan coeficientes de variación (CV) superiores al 15%

Tendencia decreciente 😲

Fuente: Instituto Nacional de Estadística e Informática (INEI) – Encuesta Demográfica y de Salud Familiar (ENDES), (2014-2021).

<u>Análisis de la Secretaría Técnica del CORESEC sobre el</u> indicador señalado en el Gráfico N° 14

La violencia física contra la mujer en Huancavelica no es ajena a nuestra realidad, aunque se ve una tendencia de disminución del año 2019 que se tenía el 12.9% en comparación al año 2022 con 11.8%, considerando las cifras referenciales que hace mención el INEI – ENDES. Estamos en

la posición 03, lo que refleja que este tipo de violencia es muy elevada en nuestra región, esto se evidencia por la existencia del machismo como parte de nuestra costumbre.

La violencia verbal, emocional y/o psicológica hace referencia al hostigamiento verbal a través de insultos, críticas permanentes, comentarios hirientes y humillaciones; incluye conductas de desvalorización, gestos displicentes, ridiculización, aislamiento, celos, y posesividad, es decir, las agresiones verbales son una forma de violencia psicológica y/o emocional. Encontramos varios tipos de agresiones que son considerados violencia psicológica: