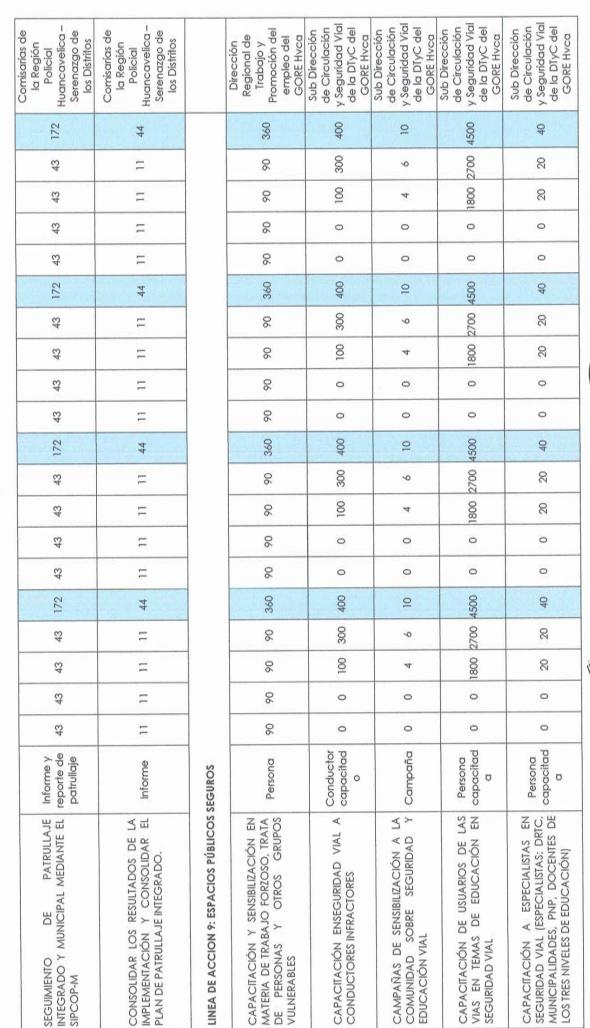

# MATRIZ DE ACTIVIDADES ESTRATÉGICAS DEL PARSC HUANCAVELICA 2024-2027 Cuadro N° 10

INCREMENTAR LAS ACCIONES QUE PROPICIAN LA PREVENCIÓN DEL DELITO Y VIOLENCIAS COMETIDOS POR LOS OBJETIVO ESTRATEGICO 01:

ADOLESCENTES Y JOVENES QUE AFECTAN A LA POBLACION.

| 210 A SIN CA SIG                                 | DE LA<br>EJECUCIÓN |                                                                   | Dirección de<br>Gestión<br>Pedagógica -<br>DIRESA Hvca       | Dirección<br>Regional de<br>Producción del<br>GORE Hvca                                                | Gobiemos<br>Locales (GDS)                                                | Comisaria de la<br>Familia - OPC<br>de las<br>Comisarias | Municipalidad<br>Provincial de<br>Tayacaja |
|--------------------------------------------------|--------------------|-------------------------------------------------------------------|--------------------------------------------------------------|--------------------------------------------------------------------------------------------------------|--------------------------------------------------------------------------|----------------------------------------------------------|--------------------------------------------|
| 2027                                             | JAUNA              |                                                                   | 2649                                                         | 9                                                                                                      | ю                                                                        | 12                                                       | 2                                          |
|                                                  | VI MIЯТ            |                                                                   | 751                                                          | 0                                                                                                      | -                                                                        | m                                                        | -                                          |
|                                                  | III MIЯT           |                                                                   | 1898                                                         | 0                                                                                                      | -                                                                        | 60                                                       | 0                                          |
|                                                  | II MIЯТ            |                                                                   | 0                                                            | m                                                                                                      | -                                                                        | ю                                                        | -                                          |
|                                                  | I .MINT            |                                                                   | 0                                                            | e                                                                                                      | 0                                                                        | ю                                                        | 0                                          |
|                                                  | JAUNA              |                                                                   | 2649                                                         | 9                                                                                                      | ю                                                                        | 12                                                       | 2                                          |
| 2026                                             | VI MIЯТ            |                                                                   | 751                                                          | 0                                                                                                      | -                                                                        | ю.                                                       | -                                          |
|                                                  | III MIЯТ           |                                                                   | 1898                                                         | 0                                                                                                      | -                                                                        | <sub>6</sub>                                             | 0                                          |
|                                                  | II MIЯT            |                                                                   | 0                                                            | 60                                                                                                     | -                                                                        | 8                                                        | _                                          |
|                                                  | і .МІЯТ            |                                                                   | 0                                                            | m                                                                                                      | 0                                                                        | m                                                        | 0                                          |
| 2025                                             | JAUNA              |                                                                   | 2649                                                         | 9                                                                                                      | 8                                                                        | 12                                                       | 2                                          |
|                                                  | VI MIЯТ            |                                                                   | 751                                                          | 0                                                                                                      | -                                                                        | es es                                                    | -                                          |
|                                                  | III MIЯT           |                                                                   | 1898                                                         | 0                                                                                                      | -                                                                        | m                                                        | 0                                          |
|                                                  | II MIЯT            |                                                                   | 0                                                            | ю                                                                                                      | -                                                                        | က                                                        | <del>-</del>                               |
|                                                  | і .МІЯТ            |                                                                   | 0                                                            | m                                                                                                      | 0                                                                        | 8                                                        | 0                                          |
|                                                  | JAUNA              |                                                                   | 2649                                                         | 9                                                                                                      | 8                                                                        | 12                                                       | 2                                          |
|                                                  | VI MIЯT            |                                                                   | 751                                                          | 0                                                                                                      | -                                                                        | 8                                                        | -                                          |
| 2024                                             | III MIЯT           |                                                                   | 1898                                                         | 0                                                                                                      | -                                                                        | 60                                                       | 0                                          |
|                                                  | II MIЯT            | CIAS.                                                             | 0                                                            | m                                                                                                      | -                                                                        | m                                                        | - 3                                        |
|                                                  | I .MIRT            | IOLEN                                                             | 0                                                            | m                                                                                                      | 0                                                                        | ю                                                        | 0 9                                        |
| UNIDAD DE<br>MEDIDA<br>MEDIDA<br>DELITO Y LAS VI |                    | EL DELITO Y LAS V                                                 | Estudiantes                                                  | Informe                                                                                                | Actividad<br>Ejecutada                                                   | N° Charlas                                               | N° informes                                |
| ACTIVIDADES ESTRATÉGICAS                         |                    | LÍNEA DE ACCIÓN 1: PREVENCIÓN SOCIAL DEL DELITO Y LAS VIOLENCIAS. | FORTALECIMIENTO DE HABILIDADES<br>PSICOSOCIALES EN ESCOLARES | ASISTENCIA TECNICA: A EXPENDEDORES<br>DE ALCOHOL METILICO Y BEBIDAS<br>ALCOHÓLICAS SEGÚN LEY Nº 29632. | TALLERES CULTURALES Y DEPORTIVOS DIRIGIDOS A NIÑOS, NIÑAS Y ADOLESCENTES | PDEVENCIÓN Y ATENCIÓN DE A                               | N. S.  |