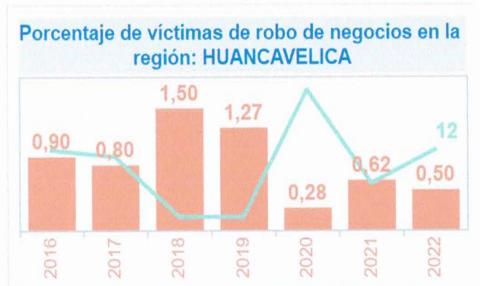

Porcentaje de víctimas de robo de negocios en la región HUANCAVELICA:

Gráfico Nº 19

Nota: Cifras referenciales debido a que presentan coeficientes de variación (CV) superiores al 15%.

Fuente: Instituto Nacional de Estadística e Informática - ENAPRES.

### Tendencia decreciente®

Fuente: Instituto Nacional de Estadística e Informática (INEI) – Encuesta Nacional de Programas Presupuestales (ENAPRES), (2015-2022).

# <u>Análisis de la Secretaría Técnica del CORESEC sobre el</u> indicador señalado en el Gráfico N° 19

La gráfica N° 19 del porcentaje de víctimas de robo de negocios en la región Huancavelica el 2016 se registró el 0,90% en comparación al año 2022 estos delitos han disminuido a 0,50%, ocupando el puesto N° 12 a nivel nacional.