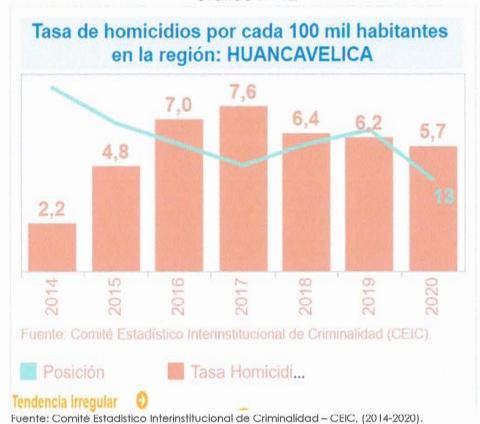

# Gráfico Nº 12

Análisis de la Secretaría Técnica del CORESEC sobre el indicador señalado en el Gráfico N° 12

En la región Huancavelica los homicidios se tiene una tendencia irregular, según el gráfico desde el año 2014 hasta el año 2020 ha aumentado los casos de 2.2% a 5.7%; es decir que este tipo de delitos son imprevisibles y no recurrentes que afectan a la serie de tiempo. Huancavelica ocupa a nivel nacional el puesto N° 13.