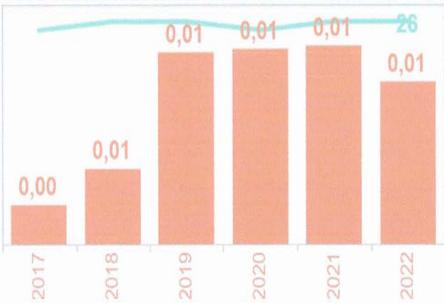

Denuncias por el delito de secuestro por cada mil habitantes en la región (incorpora secuestro, secuestro agravado, secuestro al paso y tentativa de secuestro) HUANCAVELICA

El delito de secuestro se configura cuando una persona priva a otra de su libertad, sin derecho, le impide movilizarse de un lugar a otro, y lo retiene impidiéndole decidir dónde auiere estar

### Gráfico Nº 17

Tasa de denuncias por el delito de secuestro por cada mil habitantes en la región (incorpora secuestro, secuestro agravado, secuestro al paso y tentativa de secuestro): HUANCAVELICA

Fuente: Policia Nacional del Perú - SIDPOL

Posición

Fuente: Policía Nacional del Perú - Sistema de Denuncias Policiales (SIDPOL), (2017-2022). Nota: Este indicador agrupa las modalidades de secuestro, secuestro a paso, secuestro agravado y tentativa de secuestro.

### <u>Análisis de la Secretaría Técnica del CORESEC sobre el</u> indicador señalado en el Gráfico N° 17

Las denuncias por delito de secuestro en la región Huancavelica no son muy elevadas y se mantiene constante desde el año 2018 hasta el año 2022 con 0,01% y dentro del Ranquin nacional ocupamos el puesto número 26, es decir no es frecuente este tipo de delitos en la región Huancavelica.