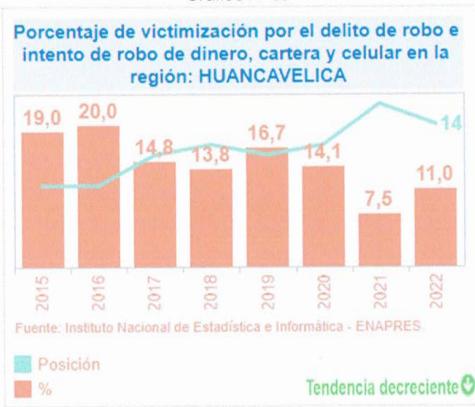

# Delito de robo e intento de robo de dinero, cartera y celular en la región Huancavelica:

El robo es un delito contra el patrimonio, consistente en el apoderamiento de bienes ajenos de otras personas de manera fraudulenta, empleando para ello fuerza en las cosas o bien violencia o intimidación en las personas

# Gráfico Nº 08

CORRECT WARRANT TECNION CONTRACTOR OF THE CONTRA

Fuente: Instituto Nacional de Estadística e Informática (INEI) – Encuesta Nacional de Programas Presupuestales (ENAPRES), (2015-2022).

# <u>Análisis de la Secretaría Técnica del CORESEC sobre el</u> indicador señalado en el Gráfico Nº 08

Como se muestra en grafico N° 08, Huancavelica tiene un descenso en porcentaje de victimización de robo e intento de robo de dinero, cartera y celular en la región de Huancavelica del 8.0% al año 2022, sin embargo, existe una gran cantidad de víctimas que no realizan la denuncia por los siguientes motivos, por considerar pérdida de tiempo, desconoce al delincuente, delito de poca importancia, no

se consumó el hecho, desconfía de la Policía Nacional del Perú y por miedo a represalias del agresor(a). creando condiciones para hacer justicia a mano propia.

Porcentaje de victimización por robo o intento de robo de vehículos en la región: HUANCAVELICA: