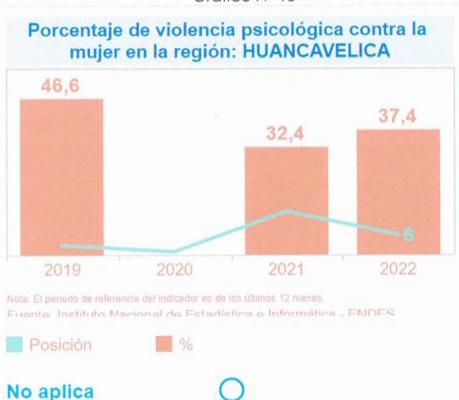

### Gráfico Nº 15

Fuente: Instituto Nacional de Estadística e Informática (INEI) – Encuesta Demográfica y de Salud Familiar (ENDES), (2014-2021).

# <u>Análisis de la Secretaría Técnica del CORESEC sobre el</u> indicador señalado en el Gráfico N° 15

El porcentaje de violencia psicológica contra la mujer en la región Huancavelica se muestra una disminución mínima de 46.6% del año 2019 a 37,4% al año 2022; lo que se refleja que estamos dentro de los primeros (puesto N° 06) a nivel nacional y se debe de considerar como de alta prioridad en la regional de Huancavelica, para realizar acciones preventivo para disminuir la tasa.