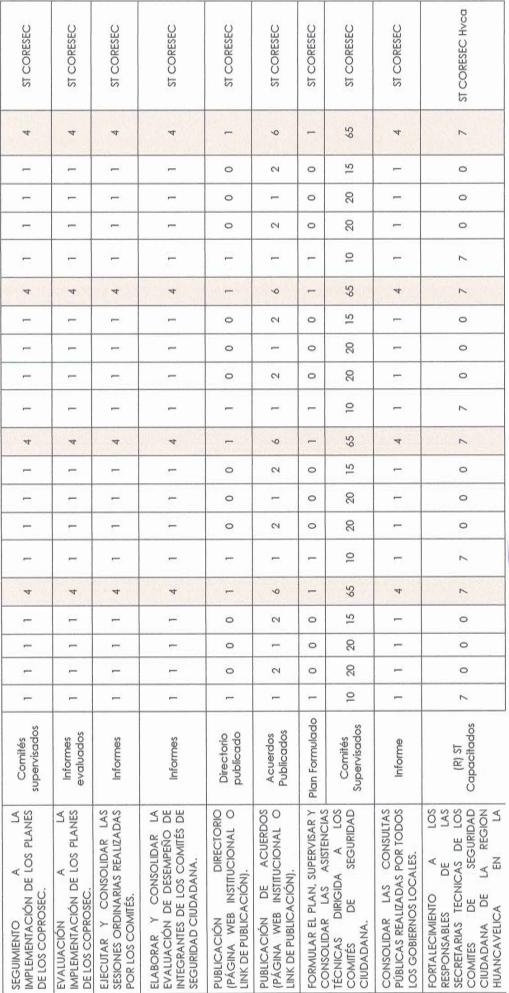

### 3.4 Matriz de actividades estratégicas.

# MATRIZ DE ACTIVIDADES ESTRATÉGICAS DEL PARSC HUANCAVELICA 2024-2027 Cuadro N° 10

INCREMENTAR LAS ACCIONES QUE PROPICIAN LA PREVENCIÓN DEL DELITO Y VIOLENCIAS COMETIDOS POR LOS OBJETIVO ESTRATEGICO 01:

ADOLESCENTES Y JOVENES QUE AFECTAN A LA POBLACION.

| 210 A SIN CA SIG                                 | DE LA<br>EJECUCIÓN |                                                                   | Dirección de<br>Gestión<br>Pedagógica -<br>DIRESA Hvca       | Dirección<br>Regional de<br>Producción del<br>GORE Hvca                                                | Gobiemos<br>Locales (GDS)                                                | Comisaria de la<br>Familia - OPC<br>de las<br>Comisarias | Municipalidad<br>Provincial de<br>Tayacaja |
|--------------------------------------------------|--------------------|-------------------------------------------------------------------|--------------------------------------------------------------|--------------------------------------------------------------------------------------------------------|--------------------------------------------------------------------------|----------------------------------------------------------|--------------------------------------------|
| 2027                                             | JAUNA              |                                                                   | 2649                                                         | 9                                                                                                      | ю                                                                        | 12                                                       | 2                                          |
|                                                  | VI MIЯТ            |                                                                   | 751                                                          | 0                                                                                                      | -                                                                        | m                                                        | -                                          |
|                                                  | III MIЯT           |                                                                   | 1898                                                         | 0                                                                                                      | -                                                                        | 60                                                       | 0                                          |
|                                                  | II MIЯТ            |                                                                   | 0                                                            | m                                                                                                      | -                                                                        | ю                                                        | -                                          |
|                                                  | I .MINT            |                                                                   | 0                                                            | e                                                                                                      | 0                                                                        | ю                                                        | 0                                          |
|                                                  | JAUNA              |                                                                   | 2649                                                         | 9                                                                                                      | ю                                                                        | 12                                                       | 2                                          |
| 2026                                             | VI MIЯТ            |                                                                   | 751                                                          | 0                                                                                                      | -                                                                        | ю.                                                       | -                                          |
|                                                  | III MIЯТ           |                                                                   | 1898                                                         | 0                                                                                                      | -                                                                        | <sub>6</sub>                                             | 0                                          |
|                                                  | II MIЯT            |                                                                   | 0                                                            | 60                                                                                                     | -                                                                        | 8                                                        | _                                          |
|                                                  | і .МІЯТ            |                                                                   | 0                                                            | m                                                                                                      | 0                                                                        | m                                                        | 0                                          |
| 2025                                             | JAUNA              |                                                                   | 2649                                                         | 9                                                                                                      | 8                                                                        | 12                                                       | 2                                          |
|                                                  | VI MIЯТ            |                                                                   | 751                                                          | 0                                                                                                      | -                                                                        | es es                                                    | -                                          |
|                                                  | III MIЯT           |                                                                   | 1898                                                         | 0                                                                                                      | -                                                                        | m                                                        | 0                                          |
|                                                  | II MIЯT            |                                                                   | 0                                                            | ю                                                                                                      | -                                                                        | က                                                        | <del>-</del>                               |
|                                                  | і .МІЯТ            |                                                                   | 0                                                            | m                                                                                                      | 0                                                                        | 8                                                        | 0                                          |
|                                                  | JAUNA              |                                                                   | 2649                                                         | 9                                                                                                      | 8                                                                        | 12                                                       | 2                                          |
|                                                  | VI MIЯT            |                                                                   | 751                                                          | 0                                                                                                      | -                                                                        | 8                                                        | -                                          |
| 2024                                             | III MIЯT           |                                                                   | 1898                                                         | 0                                                                                                      | -                                                                        | 60                                                       | 0                                          |
|                                                  | II MIЯT            | CIAS.                                                             | 0                                                            | m                                                                                                      | -                                                                        | m                                                        | - 3                                        |
|                                                  | I .MIRT            | IOLEN                                                             | 0                                                            | m                                                                                                      | 0                                                                        | ю                                                        | 0 9                                        |
| UNIDAD DE<br>MEDIDA<br>MEDIDA<br>DELITO Y LAS VI |                    | EL DELITO Y LAS V                                                 | Estudiantes                                                  | Informe                                                                                                | Actividad<br>Ejecutada                                                   | N° Charlas                                               | N° informes                                |
| ACTIVIDADES ESTRATÉGICAS                         |                    | LÍNEA DE ACCIÓN 1: PREVENCIÓN SOCIAL DEL DELITO Y LAS VIOLENCIAS. | FORTALECIMIENTO DE HABILIDADES<br>PSICOSOCIALES EN ESCOLARES | ASISTENCIA TECNICA: A EXPENDEDORES<br>DE ALCOHOL METILICO Y BEBIDAS<br>ALCOHÓLICAS SEGÚN LEY Nº 29632. | TALLERES CULTURALES Y DEPORTIVOS DIRIGIDOS A NIÑOS, NIÑAS Y ADOLESCENTES | PDEVENCIÓN Y ATENCIÓN DE A                               | N. S.  |