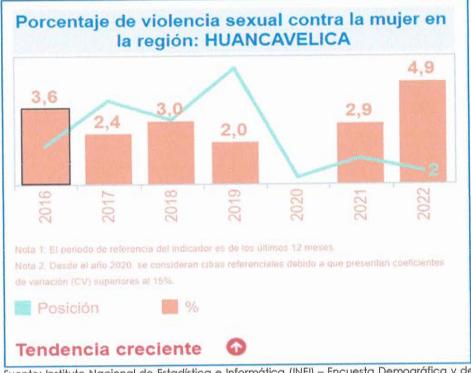

### Violencia sexual contra la mujer en la Región HUANCAVELICA:

La violencia sexual abarca actos que van desde el acoso verbal a la penetración forzada y una variedad de tipos de coacción, desde la presión social y la intimidación a la fuerza física.

### Gráfico Nº 16

Fuente: Instituto Nacional de Estadística e Informática (INEI) — Encuesta Demográfica y de Salud Familiar (ENDES), (2014-2021).

# <u>Análisis de la Secretaría Técnica del CORESEC sobre el</u> indicador señalado en el Gráfico N° 16

El porcentaje de violencia sexual contra la mujer en la región de Huancavelica, se muestra una tendencia creciente de 3.6% del año 2016 a 4.9% al año 2022; lo que se refleja una preocupación por el aumento de casos y considerados como unos de los primeros (puesto N° 02 en el Rankin) a nivel nacional y se debe de hacer un trabajo articulado por considerarse de alta prioridad en la región de esta manera desarrollar acciones preventivas para disminuir la tasa de violencia sexual.