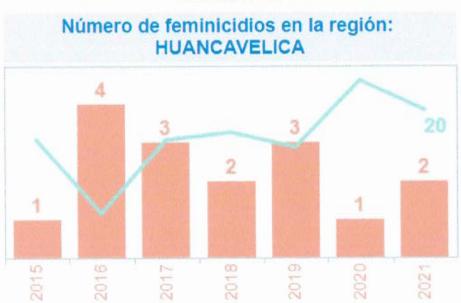

Fuente: Comité Estadístico Interinstitucional de Criminalidad (CEIC).

Fuente: Comité Estadístico Interinstitucional de la Criminalidad (CEIC) – Los feminicidios y la violencia contra la mujer en el Perú, (2015-2021).

# Análisis de la Secretaría Técnica del CORESEC sobre el indicador señalado en el Gráfico Nº 13

En la región de Huancavelica el número de feminicidios tiene una tendencia decreciente al año 202, siendo los años 2016, 2017 y 2019 con mayor número de casos. Cabe precisar que en el año 2022 hasta a mediados del 2023 se han registrado casos, motivo por el cual se tiene que seguir trabajando de manera articulada con las autoridades para prevenir el incremento de casos. Hasta el año 2021 ocupamos el puesto N° 20 en el Rankin nacional.