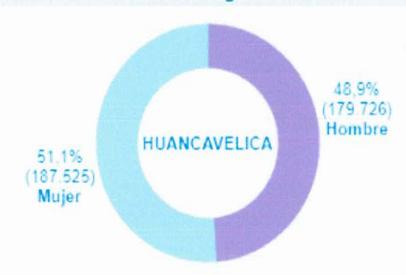

# Cuadro N° 02: Población según sexo en la región Huancavelica

| Región       | Hombre | Mujer  |
|--------------|--------|--------|
| HUANCAVELICA | 179726 | 187525 |

Fuente: Instituto Nacional de Estadística e Informática, Censo Nacional, 2017

# Población según sexo