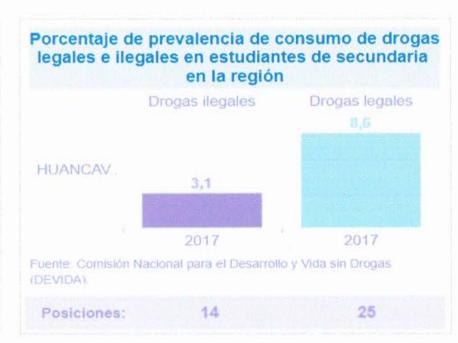

# Consumo de Drogas:

El consumo de drogas se viene incrementando en la región de Huancavelica, en adultos, menores y es evidente que los casos registrados se dan en la ciudad de Huancavelica.

Gráfico N° 03: Porcentaje de prevalencia de consumo de drogas legales e ilegales en estudiantes de secundaria en la región Huancavelica

Fuente: Comisión Nacional para el Desarrollo y Vida sin Drogas (DEVIDA) – Estudio Nacional sobre Prevención y Consumo de Drogas en Estudiantes de Secundaria 2017

<u>Análisis de la Secretaría Técnica del CORESEC sobre el</u> indicador señalado en el Gráfico N° 03.

La Comisión Nacional para el Desarrollo y Vida sin Drogas – DeVida, señala sobre el consumo de drogas legales lo constituyen el alcohol o el tabaco y las drogas ilegales e inhalantes son los esteroides anabólicos, drogas de club,

cocaína, heroína, inhalantes, marihuana, metanfetamina, etc.

Y de acuerdo al gráfico N° 03 Porcentaje de prevalencia de consumo de drogas legales e ilegales en estudiantes de secundaria en la Región Huancavelica, según el cuadro N° 3 podemos observar que el consumo de drogas legales llega a un 3.1% y el consumo de drogas ilegales a 8,6%, alumnos en su totalidad por alumnos de las instituciones secundarios, información reportado al año 2017. Por lo que se debe proponer acciones preventivas en las instituciones educativas de toda la Región Huancavelica.