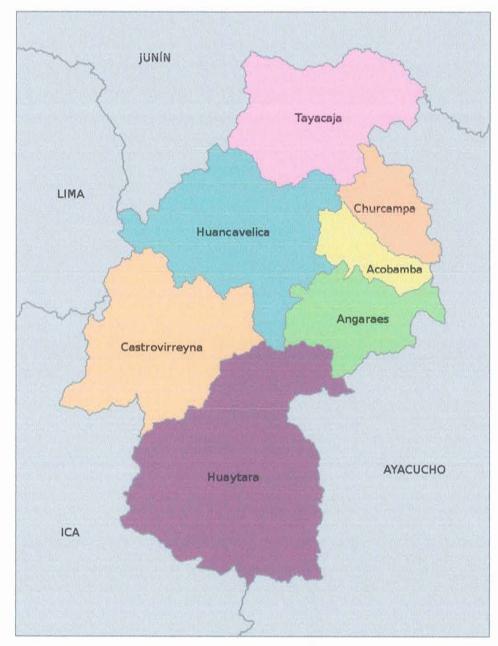

# 1.1. Información General

Huancavelica es un departamento de la República del Perú con capital en la homónima Huancavelica, ubicado en el centro oeste del país.

Limita con los departamentos de Junín al norte, Ayacucho al sur y al este, Ica al suroeste y Lima al noroeste. Con 22 131 km² es el séptimo departamento menos extenso, por delante de Ica, Apurímac, Tacna, Moquegua, Lambayeque y Tumbes, el menos extenso.

# Ubicación

Huancavelica está ubicado en la cadena occidental y central sierra central del país, enclavado en las altas montañas, entre las regiones Lima, Ica, Ayacucho y Junín. Limita al norte con Junín; al sur con Ayacucho e Ica; al este con Ayacucho y al oeste con Lima e Ica. Su belleza natural y sus recursos energéticos lo convierten en una región de gran potencial para su desarrollo.

Latitud sur: 11° 59′ 10".

Longitud oeste: entre meridianos 74° 34′ 40" y 75° 48′ 30".

Altura de la capital: 3.660 msnm

Número de provincias: 7. Número de distritos: 102.

El Departamento tiene una extensión de 22.131,47 kilómetros cuadrados y se divide en siete provincias:

# Cuadro N° 04: Población según provincias de la región Huancavelica

| Poblacion segun provincias |          |           |        |  |  |
|----------------------------|----------|-----------|--------|--|--|
| Provincia                  | DISTRITO | Población | %      |  |  |
| ACOBAMBA                   |          | 40.323    | 10,98% |  |  |
| ANGARAES                   |          | 52,226    | 14,22% |  |  |
| CASTROVIRREYNA             |          | 14.890    | 4,05%  |  |  |
| CHURCAMPA                  |          | 34.548    | 9,41%  |  |  |
| HUANCAVELICA               |          | 120.698   | 32,87% |  |  |
| HUAYTARA                   |          | 18.389    | 5,01%  |  |  |
| TAYACAJA                   |          | 86 171    | 23.46% |  |  |