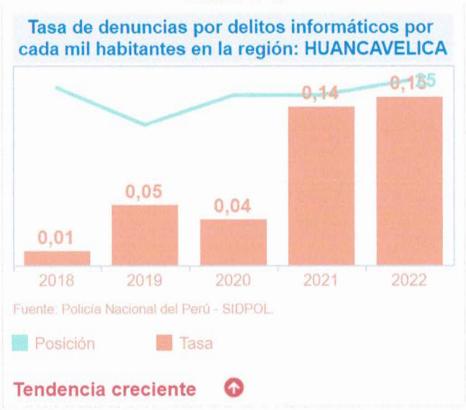

# Tasa de denuncias por delitos informáticos por cada mil habitantes en la región: HUANCAVELICA

Delito informático, delito cibernético o ciberdelito es toda aquella acción antijurídica que se realiza en el entorno digital, espacio digital o de Internet. Ante el extendido uso y utilización de las nuevas tecnologías en todas las esferas de la vida (economía, cultura, industria, ciencia, educación, información, comunicación, etc.) y el creciente número de usuarios, consecuencia de la globalización digital de la sociedad, la delincuencia también se ha expandido a esa dimensión. Gracias al anonimato y a la información personal que se guarda en el entorno digital, los delincuentes han ampliado su campo de acción y los

# <u>Análisis de la Secretaría Técnica del CORESEC sobre el</u> indicador señalado en el Gráfico N° 19

La tasa de denuncias por delitos informáticos por cada mil habitantes en la región: HUANCAVELICA el 2018 se tenía un registro de 0,01% y al año 2022 estos delitos se han

incrementado a 0.15% por lo que se tiene una tendencia creciente y en el Rankin nacional se ocupa el puesto N° 25.

Visitar >

Esto, a raíz de una denuncia realizada por una representante de la entidad financiera que opera en la ciudad de Huancavelica, la cual habría sido afectada.