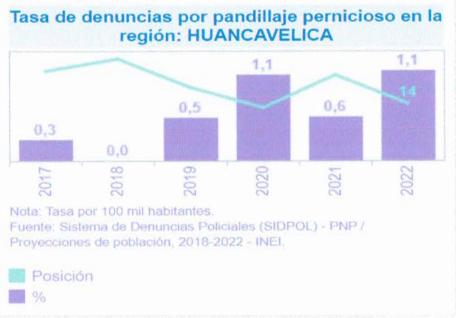

# Pandillaje Pernicioso:

Se considera pandilla perniciosa al grupo de adolescentes mayores de doce (12) y menores de dieciocho (18) años de edad, que se reúnen y actúan para agredir a terceras personas, lesionar la integridad física o atentar contra la vida de las personas, dañar los bienes públicos o privados u ocasionar desmanes que alteran el orden público.

Gráfico N° 04: Número de denuncias por pandillaje pernicioso en la Región de Huancavelica

Fuente: Instituto Nacional de estadística e Informática - ENAHO 2016-2022

<u>Análisis de la Secretaría Técnica del CORESEC sobre el</u> indicador señalado en el Gráfico N° 04.

El porcentaje de tasa de denuncias por pandillaje pernicioso en la Región de Huancavelica, desde el año 2017 al 2022, se muestra un crecimiento de 0,3% a 1.1% al año 2022, ocupando en el Rankin Nacional en el puesto 14 del total de 26 regiones. Asimismo, se muestra una disminución en el año 2021 con 0.6%, a comparación del año anterior 2020.