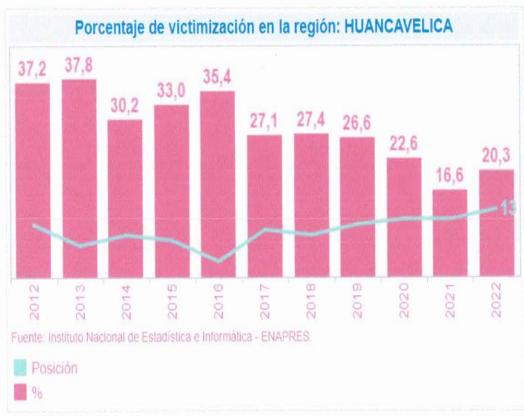

Gráfico Nº 06: Porcentaje de victimización en la región Huancavelica (2012-2022)

Fuente: Instituto Nacional de Estadística e Informática (INEI) – Encuesta Nacional de Programas Presupuestales (ENAPRES), (2012-2022).

# <u>Análisis de la Secretaría Técnica del CORESEC sobre el indicador</u> señalado en el <u>Gráfico Nº 06</u>

El porcentaje de Victimización en la Región de Huancavelica, desde el año 2016 (37.2%) al 2022 (20.3%), ha disminuido en un 16.9% al año 2012, pero en una comparación entre el año 2021 (16.6%) y el año 2022 (20.3%) se tiene un crecimiento del 3.7%, el cual se convierte en un problema que requiere de la máxima

preocupación del CORESEC y por su complejidad necesita respuestas multidisciplinarias estableciendo acciones protectoras y regulativas que mejoren las condiciones de vida social, comunitaria y familiar. Afectando a grupos humanos que por sus características de fragilidad de diversos tipos son más vulnerables ante la violencia a los niños, mujeres y ancianos. Huancavelica ocupa en el Rankin Nacional en el puesto 13 del total de 26 regiones.