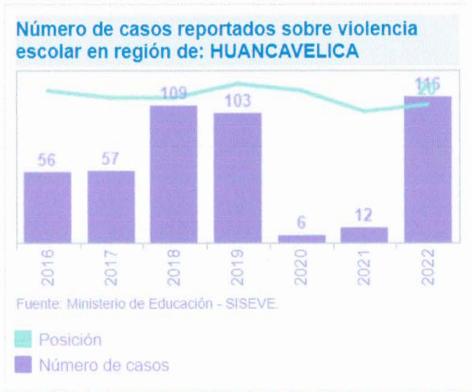

Gráfico N° 01: Número de casos reportados sobre violencia escolar en la región Huancavelica (2016-2022

Fuente: Ministerio de Educación (MINEDU) – Sistema Especializado en reporte de casos sobre violencia escolar SíseVe, (2016-2022).

<u>Análisis de la Secretaría Técnica del CORESEC sobre el</u> indicador señalado en el Gráfico N° 01

El gráfico de casos reportados sobre violencia escolar en la Región Huancavelica, según la aplicación virtual alojada en la dirección www.siseve.pe, del Ministerio de Educación desde el año 2016 al 2022, donde se refleja que en el año 2022 han tenido una mayor incidencia con 116 casos, teniéndose una disminución en los años 2020 (06) y 2021 (12) casos, el cual obedece al confinamiento por la pandemia y se dieron las clases de manera virtual; es decir que la tendencia de casos de violencia escolar en la región

Huancavelica está en aumento; por lo que se deben tomar medidas preventivas en los centros educativos. Huancavelica se encuentra ubicado según el Rankin Nacional en el puesto N° 20 de las 26 regiones del Perú.