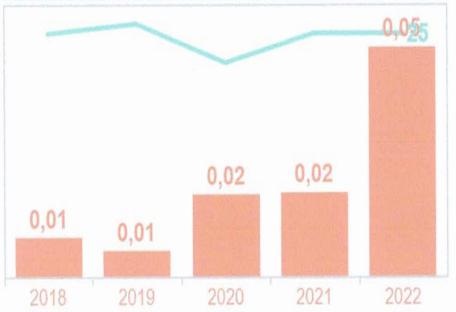

comete a través de medios de comunicación como el teléfono celular o las redes sociales.

Gráfico Nº 18

Fuente: Policía Nacional del Perú - SIDPOL.

### Tendencia creciente

<u>Análisis de la Secretaría Técnica del CORESEC sobre el</u> indicador señalado en el Gráfico N° 18

En la región Huancavelica, la tasa de denuncias por delito de extorsión se tiene con una tendencia de creciente en ultimo año 2022 pasándose a tener el 0,05%, dentro del Ranquin nacional ocupamos el puesto número 25, pero es muy importante no bajar la guardia ante este delito y se debe considerar realizar trabajos y/o campañas para prevenir este tipo de casos y sean denunciados.