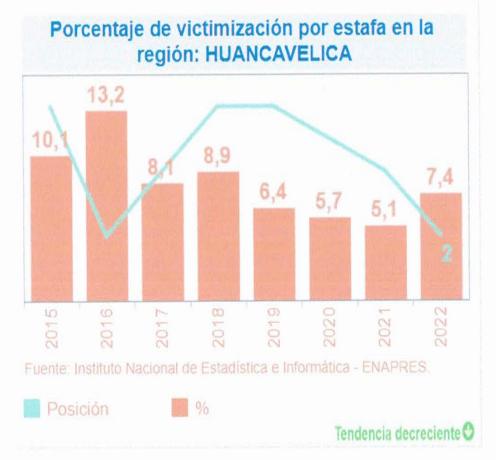

# Victimización por estafa en la región: HUANCAVELICA:

La estafa es un tipo de robo o delito contra la propiedad o el patrimonio. En ocasiones se asimila al fraude, el timo y el engaño (dolo), pero, aunque estén relacionados no se trata de lo mismo ya que estos últimos suelen formar parte del entramado de la estafa. En Huancavelica los mas comunes son:

- suplantación de identidad, es de las estafas más habituales en internet
- Fraude en compra-ventas online
- Páginas falsas o falsos alquileres
- Estafas en redes sociales
- Robo de datos de tarjetas
- Inversiones por financieras
- Otros fraudes

# Gráfico Nº 10

Fuente: Instituto Nacional de Estadística e Informática (INEI) – Encuesta Nacional de Programas Presupuestales (ENAPRES), (2015-2022).

# Análisis de la Secretaría Técnica del CORESEC sobre el indicador señalado en el Gráfico Nº 10

La tendencia de victimización por estafa en la región Huancavelica según el gráfico N° 10 alcanzó su pico más alto el año 2016 con el 13.2% y disminuyendo el año 2022 a 7.4%, lo que indica que el trabajo articulado que viene realizando las instituciones como: la PNP, fiscalía, serenazgo, rondas urbanas y rurales, etc., han permitido que estos delitos de victimización por estafa disminuyan, ocupando en el Rankin el 2 puesto a nivel nacional.

Estafa piramidal

Victimización por robo o intento de robo de vivienda en la región: HUANCAVELICA:

Es el delito que comete un presunto delincuente al apoderarse de bienes ajenos al invadir propiedades privadas como casas, terrenos o departamentos