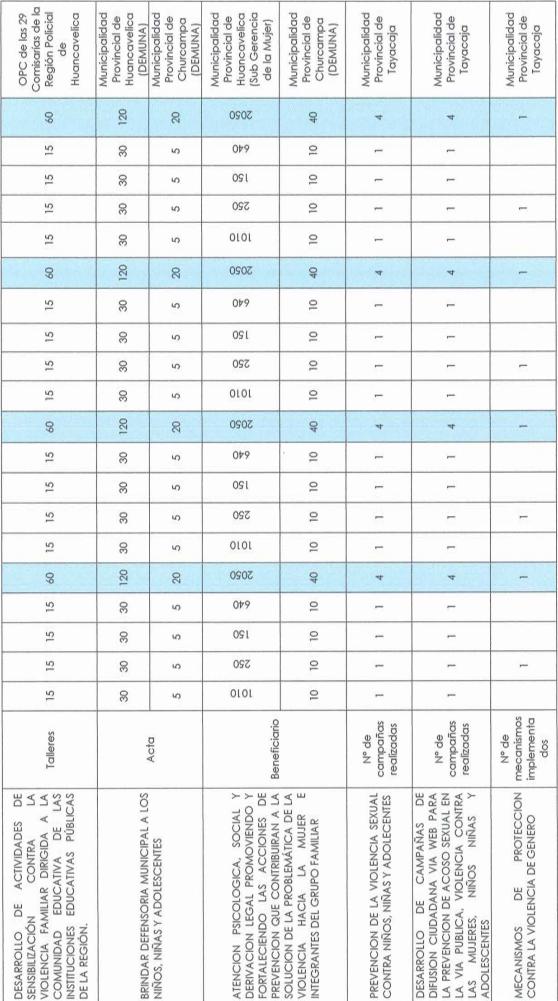

### 3.4 Matriz de actividades estratégicas.

# MATRIZ DE ACTIVIDADES ESTRATÉGICAS DEL PARSC HUANCAVELICA 2024-2027 Cuadro N° 10

INCREMENTAR LAS ACCIONES QUE PROPICIAN LA PREVENCIÓN DEL DELITO Y VIOLENCIAS COMETIDOS POR LOS OBJETIVO ESTRATEGICO 01:

ADOLESCENTES Y JOVENES QUE AFECTAN A LA POBLACION.

| 210 A SIN CA SIG                                 | DE LA<br>EJECUCIÓN |                                                                   | Dirección de<br>Gestión<br>Pedagógica -<br>DIRESA Hvca       | Dirección<br>Regional de<br>Producción del<br>GORE Hvca                                                | Gobiemos<br>Locales (GDS)                                                | Comisaria de la<br>Familia - OPC<br>de las<br>Comisarias | Municipalidad<br>Provincial de<br>Tayacaja |
|--------------------------------------------------|--------------------|-------------------------------------------------------------------|--------------------------------------------------------------|--------------------------------------------------------------------------------------------------------|--------------------------------------------------------------------------|----------------------------------------------------------|--------------------------------------------|
| 2027                                             | JAUNA              |                                                                   | 2649                                                         | 9                                                                                                      | ю                                                                        | 12                                                       | 2                                          |
|                                                  | VI MIЯТ            |                                                                   | 751                                                          | 0                                                                                                      | -                                                                        | m                                                        | -                                          |
|                                                  | III MIЯT           |                                                                   | 1898                                                         | 0                                                                                                      | -                                                                        | 60                                                       | 0                                          |
|                                                  | II MIЯТ            |                                                                   | 0                                                            | m                                                                                                      | -                                                                        | ю                                                        | -                                          |
|                                                  | I .MINT            |                                                                   | 0                                                            | e                                                                                                      | 0                                                                        | ю                                                        | 0                                          |
|                                                  | JAUNA              |                                                                   | 2649                                                         | 9                                                                                                      | ю                                                                        | 12                                                       | 2                                          |
| 2026                                             | VI MIЯТ            |                                                                   | 751                                                          | 0                                                                                                      | -                                                                        | ю.                                                       | -                                          |
|                                                  | III MIЯТ           |                                                                   | 1898                                                         | 0                                                                                                      | -                                                                        | <sub>6</sub>                                             | 0                                          |
|                                                  | II MIЯT            |                                                                   | 0                                                            | 60                                                                                                     | -                                                                        | 8                                                        | _                                          |
|                                                  | і .МІЯТ            |                                                                   | 0                                                            | m                                                                                                      | 0                                                                        | m                                                        | 0                                          |
| 2025                                             | JAUNA              |                                                                   | 2649                                                         | 9                                                                                                      | 8                                                                        | 12                                                       | 2                                          |
|                                                  | VI MIЯТ            |                                                                   | 751                                                          | 0                                                                                                      | -                                                                        | es es                                                    | -                                          |
|                                                  | III MIЯT           |                                                                   | 1898                                                         | 0                                                                                                      | -                                                                        | m                                                        | 0                                          |
|                                                  | II MIЯT            |                                                                   | 0                                                            | ю                                                                                                      | -                                                                        | က                                                        | <del>-</del>                               |
|                                                  | і .МІЯТ            |                                                                   | 0                                                            | m                                                                                                      | 0                                                                        | 8                                                        | 0                                          |
|                                                  | JAUNA              |                                                                   | 2649                                                         | 9                                                                                                      | 8                                                                        | 12                                                       | 2                                          |
|                                                  | VI MIЯT            |                                                                   | 751                                                          | 0                                                                                                      | -                                                                        | 8                                                        | -                                          |
| 2024                                             | III MIЯT           |                                                                   | 1898                                                         | 0                                                                                                      | -                                                                        | 60                                                       | 0                                          |
|                                                  | II MIЯT            | CIAS.                                                             | 0                                                            | m                                                                                                      | -                                                                        | m                                                        | - 3                                        |
|                                                  | I .MIRT            | IOLEN                                                             | 0                                                            | m                                                                                                      | 0                                                                        | ю                                                        | 0 9                                        |
| UNIDAD DE<br>MEDIDA<br>MEDIDA<br>DELITO Y LAS VI |                    | EL DELITO Y LAS V                                                 | Estudiantes                                                  | Informe                                                                                                | Actividad<br>Ejecutada                                                   | N° Charlas                                               | N° informes                                |
| ACTIVIDADES ESTRATÉGICAS                         |                    | LÍNEA DE ACCIÓN 1: PREVENCIÓN SOCIAL DEL DELITO Y LAS VIOLENCIAS. | FORTALECIMIENTO DE HABILIDADES<br>PSICOSOCIALES EN ESCOLARES | ASISTENCIA TECNICA: A EXPENDEDORES<br>DE ALCOHOL METILICO Y BEBIDAS<br>ALCOHÓLICAS SEGÚN LEY Nº 29632. | TALLERES CULTURALES Y DEPORTIVOS DIRIGIDOS A NIÑOS, NIÑAS Y ADOLESCENTES | PDEVENCIÓN Y ATENCIÓN DE A                               | N. S.  |