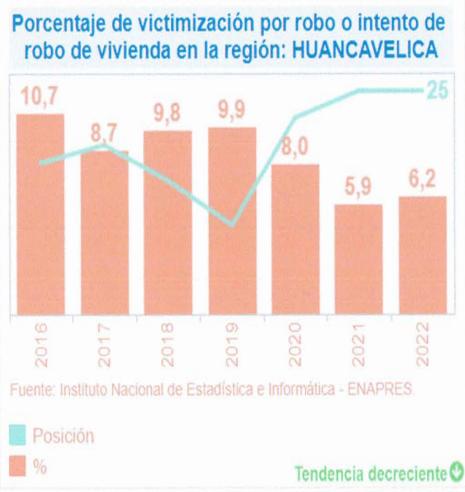

Estafa piramidal

Victimización por robo o intento de robo de vivienda en la región: HUANCAVELICA:

Es el delito que comete un presunto delincuente al apoderarse de bienes ajenos al invadir propiedades privadas como casas, terrenos o departamentos

Fuente: Instituto Nacional de Estadística e Informática (INEI) – Encuesta Nacional de Programas Presupuestales (ENAPRES), (2016-2022).

<u>Análisis de la Secretaría Técnica del CORESEC sobre el</u> indicador señalado en el Gráfico N° 11

El gráfico N° 11 del porcentaje de victimización por robo de vivienda en la región Huancavelica se tiene una tendencia de disminución pronunciada respecto a los últimos siete años, en donde el año 2016 se tenía un porcentaje alto con

10,7% y el 2022 disminuye al 6.2%, es decir que se tiene una tendencia decreciente. Ocupando a nivel nacional el puesto N° 25 a nivel nacional.