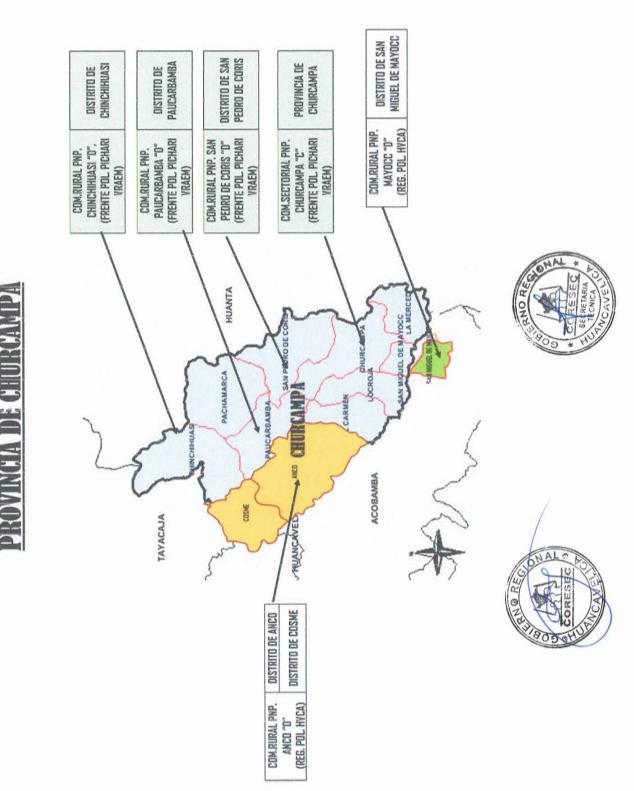

nales de la Policía Nacional del Perú (Resolución)                   | 189,0        |

# SECRETARIA TEORICA TORICA TORI

### NOTA:

- Las cifras sobre personal policial incluyen al personal de armas y servicio, no incluye al personal civil con distintos tipos de régimen de contratación.
- El indicador "% de acceso a sistemas de información" se refiere a la cantidad de comisarías básicas que por lo menos acceden a un sistema de información, tales como. RENIEC, SIDPOL, MIGRACIONES, entre otros
- Las cifras de vehículos operativos incluyen a los autos, camionetas y motos.
- Las cifras de los indicadores de OPC. Programas preventivos y Juntas vecinales corresponden al SIUP 2021,

Fuente: Sistema de Información de Unidades Policiales (SIUP 2022).



















# PROVINCIA DE ACOBAMBA





























# 2.3 Capacidad operativa del servicio de Serenazgo en la Región Huancavelica



| región                                                                    |       |
|---------------------------------------------------------------------------|-------|
| Número de municipalidades                                                 | 102,0 |
| otal de personal de serenazgo                                             | 253,0 |
| Número de vehículos operativos                                            | 75,0  |
| Porcentaje de municipalidades con vehículos operativos                    | 32,0  |
| Número de radios                                                          | 98,0  |
| Porcentaje de municipalidades con radio                                   | 18,0  |
| Númer