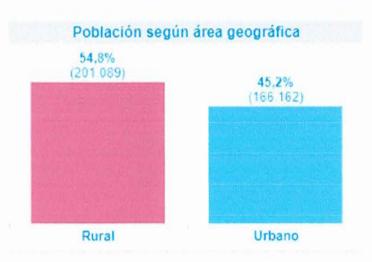

# 1.1.1. Población.

El departamento de Huancavelica cuenta con una población de 367,251 habitantes, donde el 13% representa la población adulta mayor (47,589).

Cuadro N° 01: Población según área geográfica en la región Huancavelica

| Región  | Urbano | Rural  |  |
|---------|--------|--------|--|
| 367,251 | 166162 | 201089 |  |

Fuente: Instituto Nacional de Estadística e Informática, Censo Nacional, 2017.