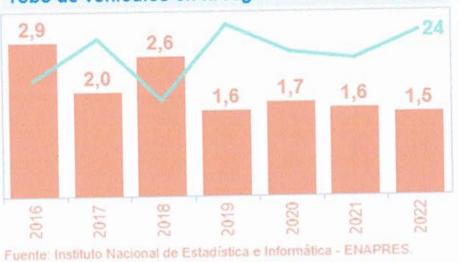

# Gráfico Nº 09

# Porcentaje de victimización por robo o intento de robo de vehículos en la región: HUANCAVELICA

Posición
%

Tendencia decreciente

Análisis de la Secretaría Técnica del CORESEC sobre el indicador señalado en el Gráfico Nº 09

El porcentaje de victimización por robo e intento de robo de vehículos en la región Huancavelica en los últimos 7 años ha ido disminuyendo de 2.9% a 1.5% al año 2022; cabe precisar que en el año 2016 fue donde se tuvo una mayor porcentaje de hechos llegándose a 2.9%, pero aún se sigue dando estos delitos de robo, lo que sí es claro en estos últimos años en la región de Huancavelica se han intervenido vehículos robados en otras ciudades. Según el INEI – ENAPRES ocupamos el puesto N° 24 a nivel nacional