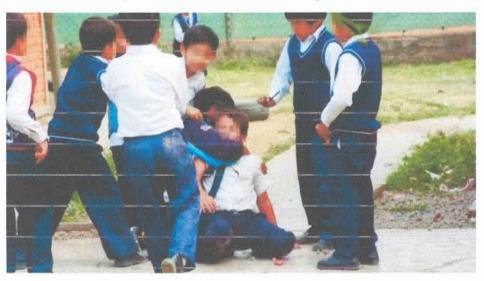

# 1.2.1. Factores escolares La violencia escolar:

La violencia escolar es toda agresión realizada dentro del ambiente de las instituciones educativas, la cual puede expresarse de distintas formas por los actores que conforman la comunidad escolar (docentes – alumnos – personal administrativo).

<u>Análisis de la Secretaría Técnica del CORESEC sobre el</u> indicador señalado en el Gráfico N° 01

El gráfico de casos reportados sobre violencia escolar en la Región Huancavelica, según la aplicación virtual alojada en la dirección www.siseve.pe, del Ministerio de Educación desde el año 2016 al 2022, donde se refleja que en el año 2022 han tenido una mayor incidencia con 116 casos, teniéndose una disminución en los años 2020 (06) y 2021 (12) casos, el cual obedece al confinamiento por la pandemia y se dieron las clases de manera virtual; es decir que la tendencia de casos de violencia escolar en la región

Huancavelica está en aumento; por lo que se deben tomar medidas preventivas en los centros educativos. Huancavelica se encuentra ubicado según el Rankin Nacional en el puesto N° 20 de las 26 regiones del Perú.