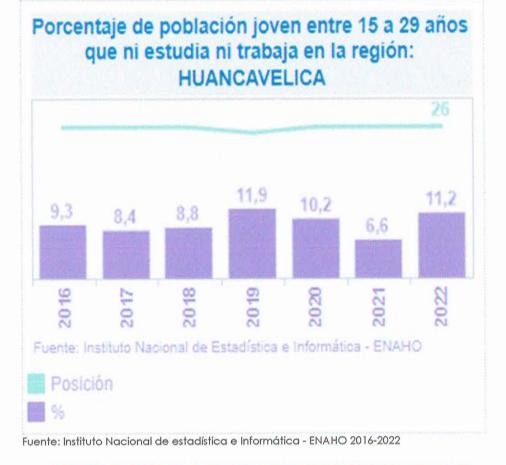

### Causas:

- Paternidad y maternidad a temprana edad, principalmente entre 15 y 29 años.
- ✓ Exclusión social
- ✓ Discapacidad

Gráfico N° 05: Porcentaje de población joven entre 15 a 29 años que ni estudia ni trabaja en la Región de Huancavelica

Análisis de la Secretaría Técnica del CORESEC sobre el indicador señalado en el Gráfico N° 05.

El porcentaje de población joven entre 15 a 29 años que ni estudia ni trabaja en la Región de Huancavelica, desde el año 2016 al 2022, se muestra un crecimiento de 9,3% a 11.2% al año 2022, ocupando en el Rankin Nacional en el puesto 26 del total de 26 regiones. Asimismo, se muestra una disminución en los años 2020 con 10.2% -2021 con 6.6%, debido al confinamiento por la pandemia COVID-19 donde se ha prohibido todo tipo de actividades laborales de manera presencial, existiendo una diferencia de 1.7% a comparación del año anterior 2019 con 11.9%.