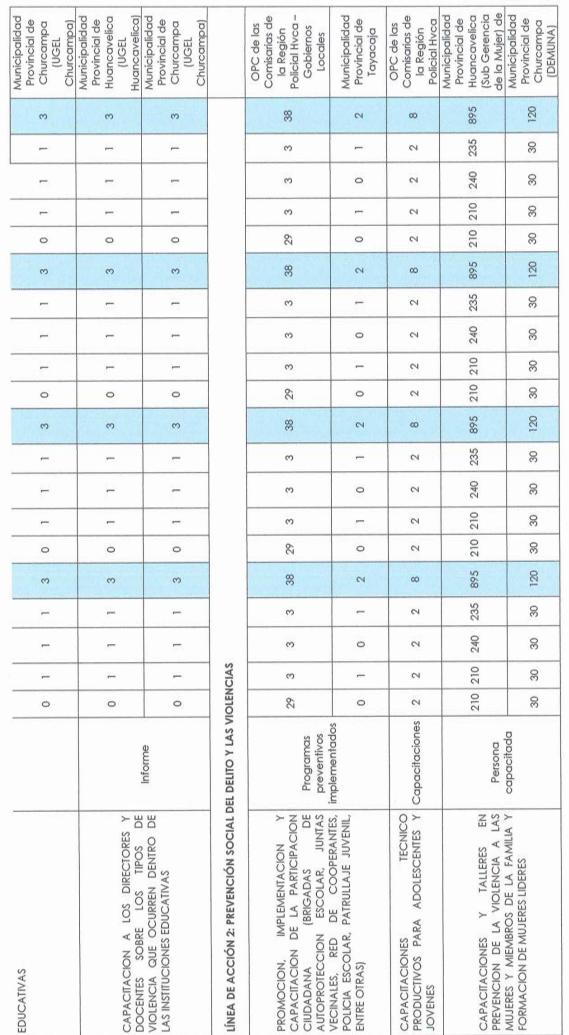

# MATRIZ DE ACTIVIDADES ESTRATÉGICAS DEL PARSC HUANCAVELICA 2024-2027 Cuadro N° 10

INCREMENTAR LAS ACCIONES QUE PROPICIAN LA PREVENCIÓN DEL DELITO Y VIOLENCIAS COMETIDOS POR LOS OBJETIVO ESTRATEGICO 01:

ADOLESCENTES Y JOVENES QUE AFECTAN A LA POBLACION.

| 210 A SIN CA SIG                                 | DE LA<br>EJECUCIÓN |                                                                   | Dirección de<br>Gestión<br>Pedagógica -<br>DIRESA Hvca       | Dirección<br>Regional de<br>Producción del<br>GORE Hvca                                                | Gobiemos<br>Locales (GDS)                                                | Comisaria de la<br>Familia - OPC<br>de las<br>Comisarias | Municipalidad<br>Provincial de<br>Tayacaja |
|--------------------------------------------------|--------------------|-------------------------------------------------------------------|--------------------------------------------------------------|--------------------------------------------------------------------------------------------------------|--------------------------------------------------------------------------|----------------------------------------------------------|--------------------------------------------|
| 2027                                             | JAUNA              |                                                                   | 2649                                                         | 9                                                                                                      | ю                                                                        | 12                                                       | 2                                          |
|                                                  | VI MIЯТ            |                                                                   | 751                                                          | 0                                                                                                      | -                                                                        | m                                                        | -                                          |
|                                                  | III MIЯT           |                                                                   | 1898                                                         | 0                                                                                                      | -                                                                        | 60                                                       | 0                                          |
|                                                  | II MIЯТ            |                                                                   | 0                                                            | m                                                                                                      | -                                                                        | ю                                                        | -                                          |
|                                                  | I .MINT            |                                                                   | 0                                                            | e                                                                                                      | 0                                                                        | ю                                                        | 0                                          |
|                                                  | JAUNA              |                                                                   | 2649                                                         | 9                                                                                                      | ю                                                                        | 12                                                       | 2                                          |
| 2026                                             | VI MIЯТ            |                                                                   | 751                                                          | 0                                                                                                      | -                                                                        | ю.                                                       | -                                          |
|                                                  | III MIЯТ           |                                                                   | 1898                                                         | 0                                                                                                      | -                                                                        | <sub>6</sub>                                             | 0                                          |
|                                                  | II MIЯT            |                                                                   | 0                                                            | 60                                                                                                     | -                                                                        | 8                                                        | _                                          |
|                                                  | і .МІЯТ            |                                                                   | 0                                                            | m                                                                                                      | 0                                                                        | m                                                        | 0                                          |
| 2025                                             | JAUNA              |                                                                   | 2649                                                         | 9                                                                                                      | 8                                                                        | 12                                                       | 2                                          |
|                                                  | VI MIЯТ            |                                                                   | 751                                                          | 0                                                                                                      | -                                                                        | es es                                                    | -                                          |
|                                                  | III MIЯT           |                                                                   | 1898                                                         | 0                                                                                                      | -                                                                        | m                                                        | 0                                          |
|                                                  | II MIЯT            |                                                                   | 0                                                            | ю                                                                                                      | -                                                                        | က                                                        | <del>-</del>                               |
|                                                  | і .МІЯТ            |                                                                   | 0                                                            | m                                                                                                      | 0                                                                        | 8                                                        | 0                                          |
|                                                  | JAUNA              |                                                                   | 2649                                                         | 9                                                                                                      | 8                                                                        | 12                                                       | 2                                          |
|                                                  | VI MIЯT            |                                                                   | 751                                                          | 0                                                                                                      | -                                                                        | 8                                                        | -                                          |
| 2024                                             | III MIЯT           |                                                                   | 1898                                                         | 0                                                                                                      | -                                                                        | 60                                                       | 0                                          |
|                                                  | II MIЯT            | CIAS.                                                             | 0                                                            | m                                                                                                      | -                                                                        | m                                                        | - 3                                        |
|                                                  | I .MIRT            | IOLEN                                                             | 0                                                            | m                                                                                                      | 0                                                                        | ю                                                        | 0 9                                        |
| UNIDAD DE<br>MEDIDA<br>MEDIDA<br>DELITO Y LAS VI |                    | EL DELITO Y LAS V                                                 | Estudiantes                                                  | Informe                                                                                                | Actividad<br>Ejecutada                                                   | N° Charlas                                               | N° informes                                |
| ACTIVIDADES ESTRATÉGICAS                         |                    | LÍNEA DE ACCIÓN 1: PREVENCIÓN SOCIAL DEL DELITO Y LAS VIOLENCIAS. | FORTALECIMIENTO DE HABILIDADES<br>PSICOSOCIALES EN ESCOLARES | ASISTENCIA TECNICA: A EXPENDEDORES<br>DE ALCOHOL METILICO Y BEBIDAS<br>ALCOHÓLICAS SEGÚN LEY Nº 29632. | TALLERES CULTURALES Y DEPORTIVOS DIRIGIDOS A NIÑOS, NIÑAS Y ADOLESCENTES | PDEVENCIÓN Y ATENCIÓN DE A                               | N. S.  |